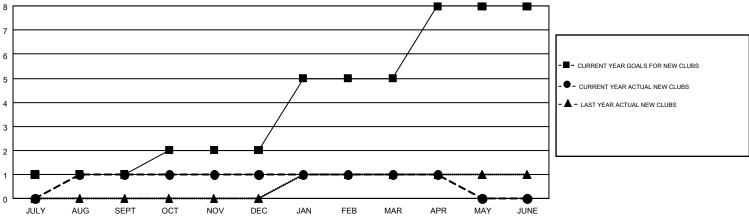

## GOALS AND ACTUAL NEW CLUBS CUMULATIVE

| DROPPED CLUBS: 9 |     | 210 CLUBS OF 352 ADDED 1 OR MORE<br>NEW MEMBERS | GENDER DISTRIBUTION  MALE 6,463 (69.18%)  FEMALE 2,879 (30.82%) |  |     |
|------------------|-----|-------------------------------------------------|-----------------------------------------------------------------|--|-----|
| DROPPED MEMBERS  |     |                                                 |                                                                 |  |     |
| DECEASED         | 115 | CLICK HERE FOR CUMULATIVE                       | TOTAL FAMILY UNIT MEMBERS                                       |  | 830 |
| CLUB CANCELLED   | 21  | MEMBERSHIP DATA                                 | FAMILY MEMBERS PAYING HALF DUES                                 |  | 420 |
| OTHER            | 562 |                                                 |                                                                 |  | 420 |
| TOTAL            | 698 |                                                 |                                                                 |  |     |