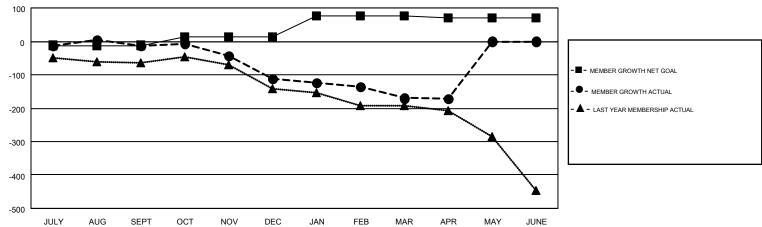

## GOALS AND ACTUAL NEW CLUBS CUMULATIVE

| DROPPED CLUBS: 9 |     | 210 CLUBS OF 352 ADDED 1 OR MORE<br>NEW MEMBERS | GENDER DISTRIBUTION  MALE 6,463 (69.18%)  FEMALE 2,879 (30.82%) |  |     |
|------------------|-----|-------------------------------------------------|-----------------------------------------------------------------|--|-----|
| DROPPED MEMBERS  |     |                                                 |                                                                 |  |     |
| DECEASED         | 115 | CLICK HERE FOR CUMULATIVE                       | TOTAL FAMILY UNIT MEMBERS                                       |  | 830 |
| CLUB CANCELLED   | 21  | MEMBERSHIP DATA                                 | FAMILY MEMBERS PAYING HALF DUES                                 |  | 420 |
| OTHER            | 562 |                                                 |                                                                 |  | 420 |
| TOTAL            | 698 |                                                 |                                                                 |  |     |