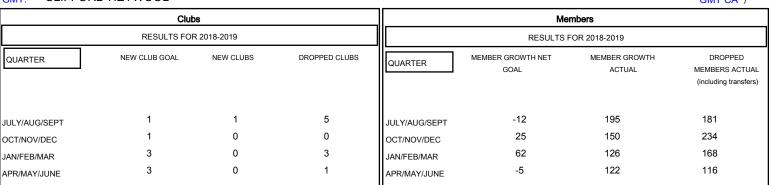

## GOALS AND ACTUAL NEW CLUBS CUMULATIVE

| DROPPED CLUBS: 9 |     | 210 CLUBS OF 352 ADDED 1 OR MORE<br>NEW MEMBERS | GENDER DISTRIBUTION  MALE 6,463 (69.18%)  FEMALE 2,879 (30.82%) |  |     |
|------------------|-----|-------------------------------------------------|-----------------------------------------------------------------|--|-----|
| DROPPED MEMBERS  |     |                                                 |                                                                 |  |     |
| DECEASED         | 115 | CLICK HERE FOR CUMULATIVE                       | TOTAL FAMILY UNIT MEMBERS                                       |  | 830 |
| CLUB CANCELLED   | 21  | MEMBERSHIP DATA                                 | FAMILY MEMBERS PAYING HALF DUES                                 |  | 420 |
| OTHER            | 562 |                                                 |                                                                 |  | 420 |
| TOTAL            | 698 |                                                 |                                                                 |  |     |